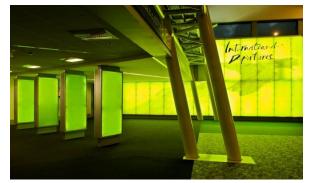

## PLEXIGLAS® Satinice Wellington airport comes alive....

In developing the design for the wall in the Wellington airport, PLEXIGLAS® Satinice was found to be an ideal material to achieve the aesthetic wanted, due to its light weight, light transmission, and market trend colour options.

Decorative vinyl graphics were applied to the PLEXIGLAS®, on either side of the wall, creating a sophisticated graphic effect, that has been well received by staff and passengers alike.

Back lighting of the PLEXIGLAS® Satinice wall, brought life into the international departures area, revealing the New Zealand geographic image.

The graphics used on the second side of the illuminated PLEXIGLAS® Satinice wall, highlighted a nautical theme, established by a newly constructed aquarium within the customs queue area. This has created an intriguing image, with a depth of field effect, that has near three dimensional qualities.