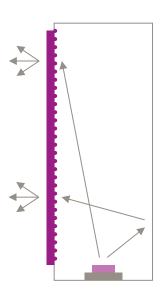

# PLEXIGLAS® LED (WH46SC) side lighting - A change in direction....

#### **Advantages**

- 30-40% Additional light
- Improved homogenity
- Patent

# PLEXIGLAS® LED: (WH46 SC) side lighting - A new image in advertising....

# PLEXIGLAS® LED WH46 SC

- 1. 30-40% additional light
- 2. Improved homogenity
- 3. Patent pending...