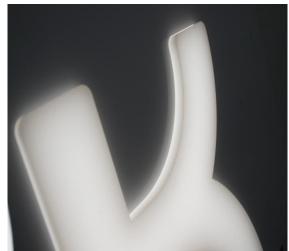

### PLEXIGLAS® LED - (WH14 & WH72) Improved light scattering....

Improved light scattering