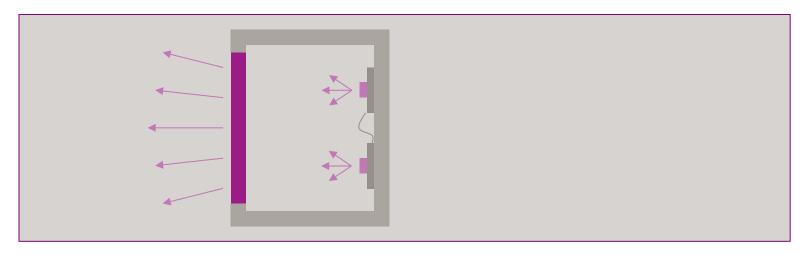

## PLEXIGLAS® LED (formerly EndLighten T): Slim line illumination easy....

- PLEXIGLAS® LED (EndLighten T) is designed for edge illumination, creating a slim-line light diffusing, illuminated panel.
- PLEXIGLAS® LED (EndLighten T) is a clear, (91% light transmission) transparent extruded acrylic sheet.
- PLEXIGLAS® LED (EndLighten T) can be used for poster/signage illumination or transparent illuminated lighting application.
- PLEXIGLAS® LED (EndLighten T) is stocked in a 8.0mm & 10mm thickness, but available in numerous grades & thicknesses.
- PLEXIGLAS® LED (EndLighten T) contains colourless diffuser particles that spread the light, concentrating the light on the surface.

#### Advantages:

- ✓ Eliminates large light box construction for back illumination.
- No need for surface treatment to create the effect.
- ✓ Low maintenance, working with LED light sources.
- ✓ Break resistant, readily available.
- ✓ Can be cut, drilled, machined and glued.