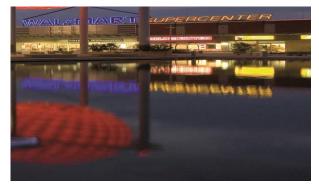

## PLEXIGLAS® LED (edge lighting) Flying high above the alternatives...

With the great interest on China and in particular Shanghai, it was a well recognised project for PLEXIGLAS® LED to be used as the directional signs in the PUDONG, Shanghai airport.

PLEXIGLAS® LED was chosen due to the high lux light output, rigidity, ease of fabrication and the 30 year manufacturers guarantee.

A number of alternatives were considered but due to the main criteria of reaching a level of light output, PLEXIGLAS® LED was the standout winner.