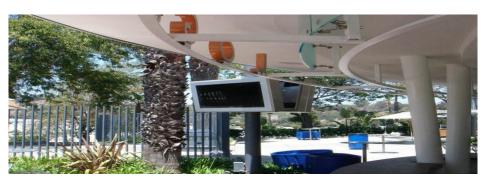

## PLEXIGLAS® LED (edge lighting) Flying high above the alternatives...

With the great interest on China and in particular Shanghai, it was a well recognised project for PLEXIGLAS® LED to be used as the directional signs in the PUDONG, Shanghai airport.

PLEXIGLAS® LED was chosen due to the high lux light output, rigidity, ease of fabrication and the 30 year manufacturers guarantee.

A number of alternatives were considered but due to the main criteria of reaching a level of light output, PLEXIGLAS® LED was the standout winner.