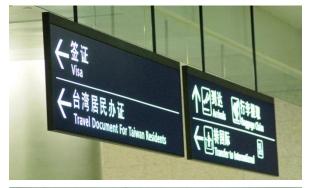

## PLEXIGLAS® LED (edge lighting) Flying high above the alternatives...

With the great interest on China and in particular Shanghai, it was a well recognised project for PLEXIGLAS® LED to be used as the directional signs in the PUDONG, Shanghai airport.

PLEXIGLAS® LED was chosen due to the high lux light output, rigidity, ease of fabrication and the 30 year manufacturers guarantee.

A number of alternatives were considered but due to the main criteria of reaching a level of light output, PLEXIGLAS® LED was the standout winner.