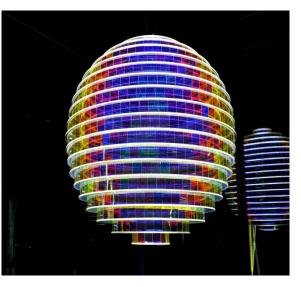

### PLEXIGLAS® LED - (WH14 & WH72) Improved light scattering....

Improved light scattering

#### PLEXIGLAS® LED: The future in LED illumination....