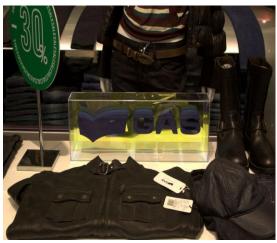

### PLEXIGLAS® Block illumination-Routing with optimum success....

Signage

# PLEXIGLAS® Block illumination - LED illuminated lettering easy....