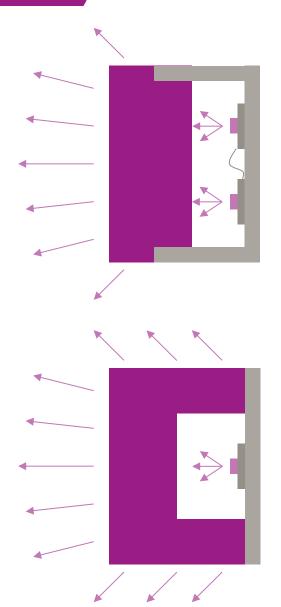

### PLEXIGLAS® LED - (WH14 & WH72) Improved light scattering....

Improved light scattering