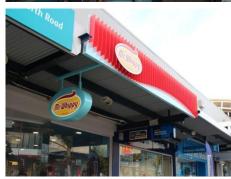

## PLEXIGLAS® LED (edge lighting) Flying high above the alternatives...

With the great interest on China and in particular Shanghai, it was a well recognised project for PLEXIGLAS® LED to be used as the directional signs in the PUDONG, Shanghai airport.

PLEXIGLAS® LED was chosen due to the high lux light output, rigidity, ease of fabrication and the 30 year manufacturers guarantee.

A number of alternatives were considered but due to the main criteria of reaching a level of light output, PLEXIGLAS® LED was the standout winner.