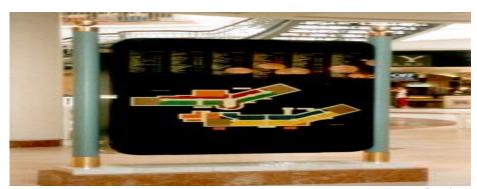

## PLEXIGLAS® LED (edge lighting) Flying high above the alternatives...

With the great interest on China and in particular Shanghai, it was a well recognised project for PLEXIGLAS® LED to be used as the directional signs in the PUDONG, Shanghai airport.

PLEXIGLAS® LED was chosen due to the high lux light output, rigidity, ease of fabrication and the 30 year manufacturers guarantee.

A number of alternatives were considered but due to the main criteria of reaching a level of light output, PLEXIGLAS® LED was the standout winner.