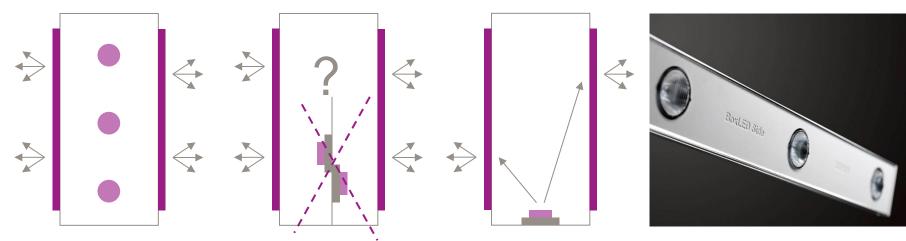

# PLEXIGLAS® LED (WH46SC) side lighting - A change in direction....

#### **Advantages**

- 30-40% Additional light
- Improved homogenity
- Patent

# PLEXIGLAS® LED: (WH46 SC) side lighting - A new image in advertising....

# PLEXIGLAS® LED WH46 SC

- 1. 30-40% additional light
- 2. Improved homogenity
- 3. Patent pending...