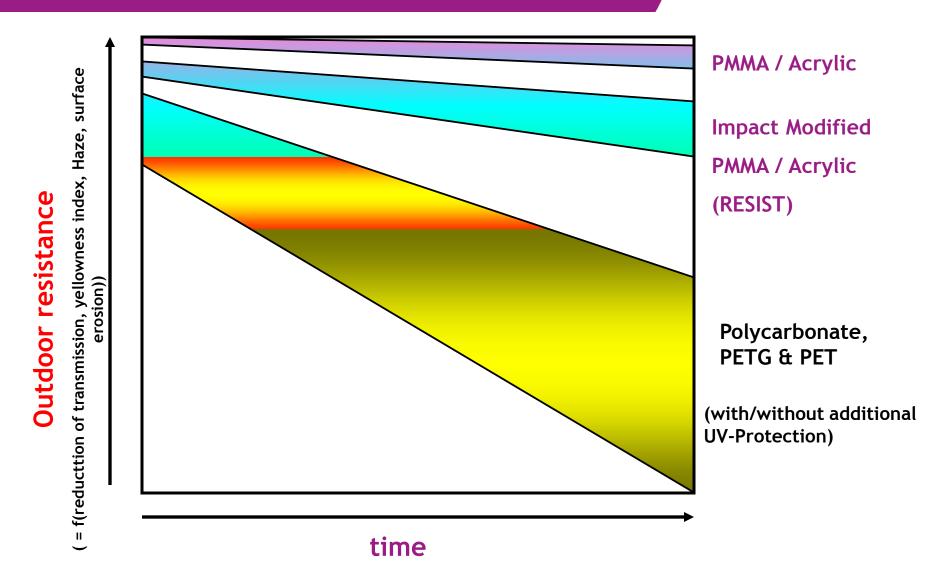

have a higher chemical resistance to that of other acrylics.
- PLEXIGLAS® Resist is also available in a cell cast version being PLEXIGLAS® Resist HP.
- PLEXIGLAS® Resist is masked with our (SH) PE masking, which is a high tack thermoformable masking.

## PLEXIGLAS® Resist The benefits are endless....



Good chemical resistance

Easily thermoformable (at low temperatures)

Polishable edges

Cuttable by laser

Tough / Robust

FDA approval for food contact applications

Approval for glazing in ice hockey stadiums

Approved for vehicle construction acc. to ABG/DOT

Optimum impact strength

Outstanding weather resistance + durability

High transparency

Surface hardness

Cementing/bonding no problem

Ease of fabrication (same as Acrylic)

# PLEXIGLAS® Resist Superior outdoor resistance....





#### PLEXIGLAS® Resist: Tough enough for nearly all applications....



- ✓ PLEXIGLAS RESIST® 65
- ✓ Thickness 6.0 mm

(Prüfzeugnis 46/901 869/Sm/C, FMPA, Universität Stuttgart)



# PLEXIGLAS® Resist The new choice in corporate identity....















#### PLEXIGLAS® Satinice Entering a new stage of design....



- PLEXIGLAS® SATINICE is a cell cast acrylic sheet.
- PLEXIGLAS® SATINICE can be cut, bent, thermoformed, glued & polished.
- PLEXIGLAS® SATINICE SC Satin surface one side
- PLEXIGLAS® SATINICE DC Satin surface two/both sides.

#### Advantages:

- Satin surface diffuses the light evenly, giving a bright, even glow with natural light & artificial light (LED's, fluorescent's, etc.)
- Reduces the chance of showing scratches, tough surface (higher density than commercial acryli