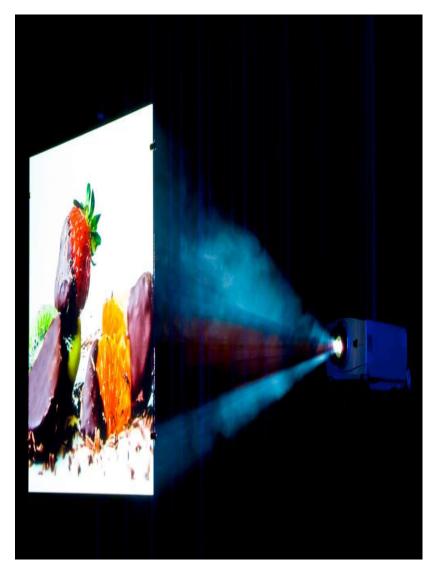

# PLEXIGLAS® Optical - Rear Projection In front of technology....

## PLEXIGLAS® Optical - Rear Projection A true image....

PLEXIGLAS® Optical (Rear Projection - RP) was especially developed for rear projection to ensure optimal image generation in this demanding field of application.

The base material is highly transparent PMMA with its excellent light transmission (92%). It offers very good mechanical strength, which makes the rear projection screens extremely hard-wearing. Evonik offers three types of RP screens that are optimized for different applications.