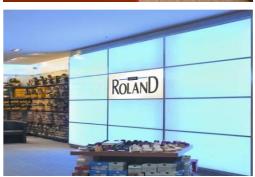

#### PLEXIGLAS® LED: Limited expense & maximum results....

In the concept stage for the "Nova Events Exhibition Centre" located in Leipzig Germany, the customer wanted to create a feature reflecting its name.

The architect chose to create the large illuminated "Nova" feature, using 260 shts of PLEXIGLAS ® LED WH14 White in a 5mm thickness. Vinyl graphics where applied to create the bright glowing planet, making this exhibition centre stand out from others.

Energy efficiency and even illumination was also a major consideration and with no reflection, no refraction and a exceptional high level of transmission, PLEXIGLAS® LED was the obvious choice.