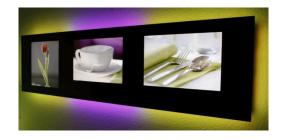

#### Coloured PLEXIGLAS® sheets for LED applications

- ✓ Optimized Transmission for LED
- √ Very good light reflecting properties
- ✓ Brilliant colours in reflected and transmitted light

Title of Presentation

#### PLEXIGLAS® LED: Limited expense & maximum results....

In the concept stage for the "Nova Events Exhibition Centre" located in Leipzig Germany, the customer wanted to create a feature reflecting its name.

The architect chose to create the large illuminated "Nova" feature, using 260 shts of PLEXIGLAS ® LED WH14 White in a 5mm thickness. Vinyl graphics where applied to create the bright glowing planet, making this exhibition centre stand out from others.

Energy efficiency and even illumination was also a major consideration and with no reflection, no refraction and a exceptional high level of transmission, PLEXIGLAS® LED was the obvious choice.