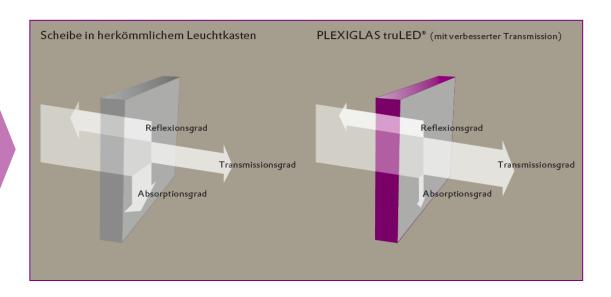

#### Coloured PLEXIGLAS® sheets for LED applications

- ✓ Optimized Transmission for LED
- √ Very good light reflecting properties
- ✓ Brilliant colours in reflected and transmitted light

Title of Presentation

Energy efficiency and even illumination was also a major consideration and with no reflection, no refraction and a exceptional high level of transmission, PLEXIGLAS® LED was the obvious choice.