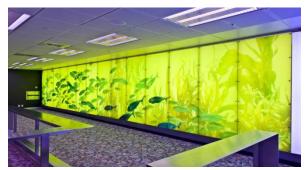

## PLEXIGLAS® Satinice Wellington airport comes alive....

In developing the design for the wall in the Wellington airport, PLEXIGLAS® Satinice was found to be an ideal material to achieve the aesthetic wanted, due to its light weight, light transmission, and market trend colour options.

Decorative vinyl graphics were applied to the PLEXIGLAS®, on either side of the wall, creating a sophisticated graphic effect, that has been well received by staff and passengers alike.

Back lighting of the PLEXIGLAS® Satinice wall, brought life into the international departures area, revealing the New Zealand geographic image.

The graphics used on the second side of the illuminated PLEXIGLAS® Satinice wall, highlighted a nautical theme, established by a newly constructed aquarium within the customs queue area. This has created an intriguing image, with a depth of field effect, that has near three dimensional qualities.