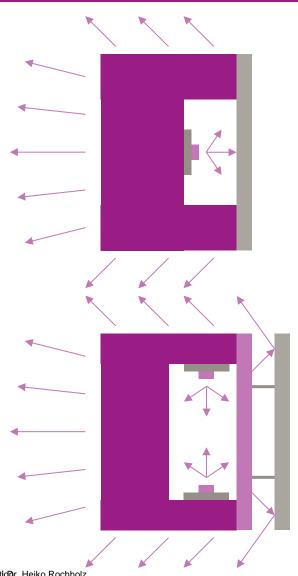

# PLEXIGLAS® LED (WH46SC) side lighting - A change in direction....

#### **Advantages**

- 30-40% Additional light
- Improved homogenity
- Patent

# PLEXIGLAS® LED: (WH46 SC) side lighting - A new image in advertising....

# PLEXIGLAS® LED WH46 SC

- 1. 30-40% additional light
- 2. Improved homogenity
- 3. Patent pending...