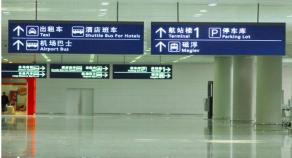

## PLEXIGLAS® LED (edge lighting) Flying high above the alternatives...

With the great interest on China and in particular Shanghai, it was a well recognised project for PLEXIGLAS® LED to be used as the directional signs in the PUDONG, Shanghai airport.

PLEXIGLAS® LED was chosen due to the high lux light output, rigidity, ease of fabrication and the 30 year manufacturers guarantee.

A number of alternatives were considered but due to the main criteria of reaching a level of light output, PLEXIGLAS® LED was the standout winner.