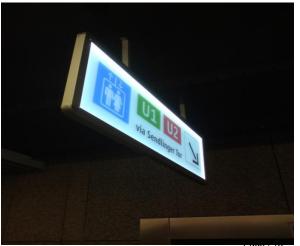

## PLEXIGLAS® LED (edge lighting) Flying high above the alternatives...

With the great interest on China and in particular Shanghai, it was a well recognised project for PLEXIGLAS® LED to be used as the directional signs in the PUDONG, Shanghai airport.

PLEXIGLAS® LED was chosen due to the high lux light output, rigidity, ease of fabrication and the 30 year manufacturers guarantee.

A number of alternatives were considered but due to the main criteria of reaching a level of light output, PLEXIGLAS® LED was the standout winner.