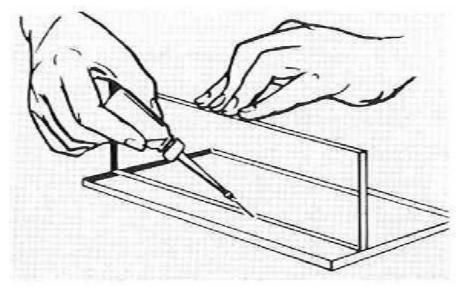

ellent light transmission (92%). It offers very good mechanical strength, which makes the rear projection screens extremely hard-wearing. Evonik offers three types of RP screens that are optimized for different applications.

The Daylight Screen is 3.0mm thick and is a universal product that is suitable for every environment.

It represents the ideal compromise between contrast, gain and half-gain. All this is combined with an excellent price/performance ratio and a tough configuration.

#### **Optimized Contrast**

The light grey color of PLEXIGLAS® Optical enables very good contrast. Any environmental light is absorbed by this color, which provides a brilliant image.

The conference room requires less darkening than usual.

# ACRIFIX® adhesive's The industry leader....



Page | 39









### PLEXIGLAS® Reflections iridescent A reflection of success....



- PLEXIGLAS® Reflections (Radiant) is a transparent reflective mirrored acrylic, which changes reflective colour depending on the angle it is viewed.
- PLEXIGLAS® Reflections (Radiant) effect is created by a film on one side of a extruded acrylic sheet.
- PLEXIGLAS® Reflections (Radiant) images and uses ambient light to create its reflective effects.
- PLEXIGLAS® Reflections (Radiant) internally, not suggested for external use without further protection.
- PLEXIGLAS® Reflections (Radiant): on installation it is preferred that the edges of the panel are sealed with a compatible neutral cure / non acidic silicone.
- PLEXIGLAS® Reflections (Radiant) is only available in a sheet size of 2440mm x 1220mm.
- PLEXIGLAS® Refle