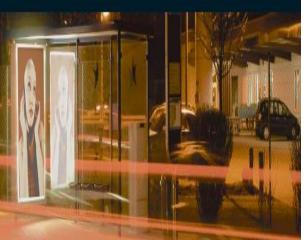

# PLEXIGLAS® LED (dual colour) Changing appearance....

- ✓ PLEXIGLAS® LED (Dual Colour) creates a standard coloured sheet appearance when not illuminated during the daytime and at night, once illuminated becomes a bright, vibrant white panel.
- ✓ PLEXIGLAS® LED (Dual Colour) is available currently in Black/White, Blue/White and Grey/White. The main principle colour is actually translucent, diffusing natural light and maintaining its primary colour appearance, but once illuminated it transmits the coloured wavelength of the artificial light.
- One effective usage for PLEXIGLAS® LED (Dual Colour) is to partition the light box, having the ability to illuminate different areas at different times. Applications for hidden information are only visible when the light source is illuminated.
- ✓ PLEXIGLAS® LED (Dual Colour) can also assist with the current issue of sign pollution.

✓ PLEXIGLAS® LED (Dual Colour) producing two effects with one product!

# PLEXIGLAS® LED (Dual Colour) Creating a point of difference....