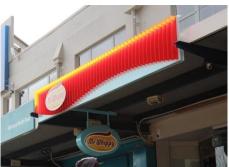

## PLEXIGLAS® LED (edge lighting) Flying high above the alternatives...

With the great interest on China and in particular Shanghai, it was a well recognised project for PLEXIGLAS® LED to be used as the directional signs in the PUDONG, Shanghai airport.

PLEXIGLAS® LED was chosen due to the high lux light output, rigidity, ease of fabrication and the 30 year manufacturers guarantee.

A number of alternatives were considered but due to the main criteria of reaching a level of light output, PLEXIGLAS® LED was the standout winner.