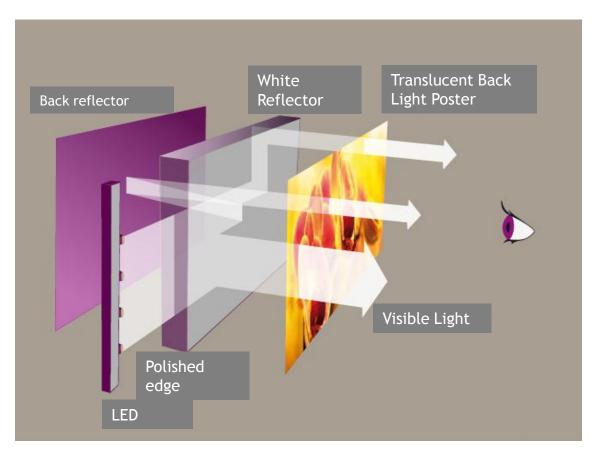

## PLEXIGLAS® LED (formerly EndLighten T): Slim line illumination easy....

- PLEXIGLAS® LED (EndLighten T) is designed for edge illumination, creating a slim-line light diffusing, illuminated panel.
- PLEXIGLAS® LED (EndLighten T) is a clear, (91% light transmission) transparent extruded acrylic sheet.
- PLEXIGLAS® LED (EndLighten T) can be used for poster/signage illumination or transparent illuminated lighting application.
- PLEXIGLAS® LED (EndLighten T) is stocked in a 8.0mm & 10mm thickness, but available in numerous grades & thicknesses.
- PLEXIGLAS® LED (EndLighten T) contains colourless diffuser particles that spread the light, concentrating the light on the surface.

#### Advantages:

- ✓ Eliminates large light box construction for back illumination.
- No need for surface treatment to create the effect.
- ✓ Low maintenance, working with LED light sources.
- ✓ Break resistant, readily available.
- ✓ Can be cut, drilled, machined and glued.