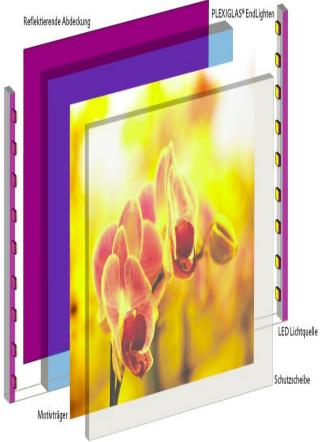

## PLEXIGLAS® LED (formerly EndLighten T): Slim line illumination easy....

- PLEXIGLAS® LED (EndLighten T) is designed for edge illumination, creating a slim-line light diffusing, illuminated panel.
- PLEXIGLAS® LED (EndLighten T) is a clear, (91% light transmission) transparent extruded acrylic sheet.
- PLEXIGLAS® LED (EndLighten T) can be used for poster/signage illumination or transparent illuminated lighting application.
- PLEXIGLAS® LED (EndLighten T) is stocked in a 8.0mm & 10mm thickness, but available in numerous grades & thicknesses.
- PLEXIGLAS® LED (EndLighten T) contains colourless diffuser particles that spread the light, concentrating the light on the surface.

#### Advantages:

- ✓ Eliminates large light box construction for back illumination.
- No need for surface treatment to create the effect.
- ✓ Low maintenance, working with LED light sources.
- ✓ Break resistant, readily available.
- ✓ Can be cut, drilled, machined and glued.