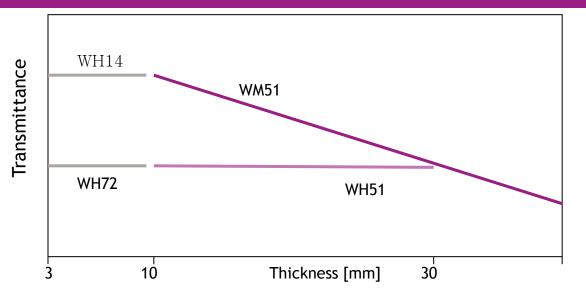

ng) Bright, ready to use & efficient....















# PLEXIGLAS® LED: Illuminated posters efficiences & brightness...





Signage

Illuminated Advertisment

**Illuminated Poster** 



# PLEXIGLAS® LED (WH46SC) side lighting - A change in direction....



#### **Advantages**

- 30-40% Additional light
- Improved homogenity
- Patent







# PLEXIGLAS® LED: (WH46 SC) side lighting - A new image in advertising....







# PLEXIGLAS® LED WH46 SC

- 1. 30-40% additional light
- 2. Improved homogenity
- 3. Patent pending...



### PLEXIGLAS® Block illumination-Routing with optimum success....



Signage

### Small Fabricated / Channel letters





Beige | 17

# PLEXIGLAS® Block illumination - LED illuminated lettering easy....







# PLEXIGLAS® LED: White opacity vs transmittance....











# PLEXIGLAS® LED: Meeting with all applications....





### PLEXIGLAS® blocks: Raising the standard....





- Add a new level to the standard of displays & signage, using PLEXIGLAS® blocks.
- PLEXIGLAS® block stands out from the others, bringing attention to your business.
- Available in numerous colours, thicknesses & types (EG. LED EndLighten T)
- Bring a strong, warm depth to your display & signage.
- Become the talking point of the exhibition.
- PLEXIGLAS® block offering quality & longevity at a economical price.

# PLEXIGLAS® LED (dual colour) Changing appearance....



- ✓ PLEXIGLAS® LED (Dual Colour) creates a standard coloured sheet appearance when not illuminated during the daytime and at night, once illuminated becomes a bright, vibrant white panel.
- ✓ PLEXIGLAS® LED (