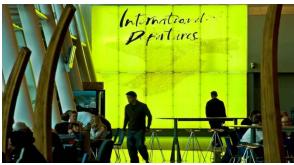

## PLEXIGLAS® Satinice Wellington airport comes alive....

In developing the design for the wall in the Wellington airport, PLEXIGLAS® Satinice was found to be an ideal material to achieve the aesthetic wanted, due to its light weight, light transmission, and market trend colour options.

Decorative vinyl graphics were applied to the PLEXIGLAS®, on either side of the wall, creating a sophisticated graphic effect, that has been well received by staff and passengers alike.

Back lighting of the PLEXIGLAS® Satinice wall, brought life into the international departures area, revealing the New Zealand geographic image.

The graphics used on the second side of the illuminated PLEXIGLAS® Satinice wall, highlighted a nautical theme, established by a newly constructed aquarium within the customs queue area. This has created an intriguing image, with a depth of field effect, that has near three dimensional qualities.