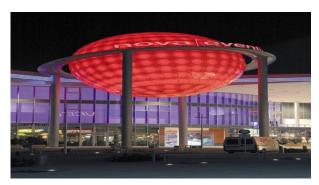

#### PLEXIGLAS® LED: Limited expense & maximum results....

In the concept stage for the "Nova Events Exhibition Centre" located in Leipzig Germany, the customer wanted to create a feature reflecting its name.

The architect chose to create the large illuminated "Nova" feature, using 260 shts of PLEXIGLAS ® LED WH14 White in a 5mm thickness. Vinyl graphics where applied to create the bright glowing planet, making this exhibition centre stand out from others.

Energy efficiency and even illumination was also a major consideration and with no reflection, no refraction and a exceptional high level of transmission, PLEXIGLAS® LED was the obvious choice.