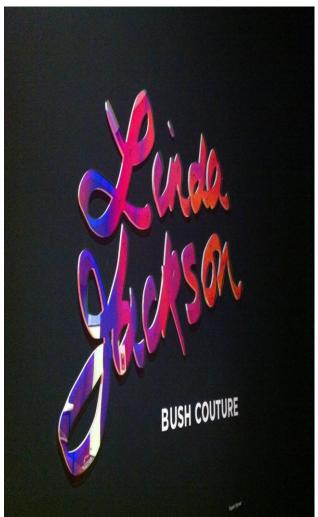

### PLEXIGLAS® Reflections iridescent A reflection of success....

- PLEXIGLAS® Reflections (Radiant) is a transparent reflective mirrored acrylic, which changes reflective colour depending on the angle it is viewed.
- PLEXIGLAS® Reflections (Radiant) effect is created by a film on one side of a extruded acrylic sheet.
- PLEXIGLAS® Reflections (Radiant) images and uses ambient light to create its reflective effects.
- PLEXIGLAS® Reflections (Radiant) internally, not suggested for external use without further protection.
- PLEXIGLAS® Reflections (Radiant): on installation it is preferred that the edges of the panel are sealed with a compatible neutral cure / non acidic silicone.
- PLEXIGLAS® Reflections (Radiant) is only available in a sheet size of 2440mm x 1220mm.
- PLEXIGLAS® Reflections (Radiant) can be cut, bent, thermoformed, drilled & glued following the manufacturer's suggestions.

#### Advantages:

- Transparent, colour changing reflective acrylic mirror with no other alternatives.
- ✓ Creates a eye catching design, bringing attention.

#### **Applications:**

Shop fitting, displays, exhibitions, lighting, signage, POP, bar fronts, counter fronts, internal wall lining.