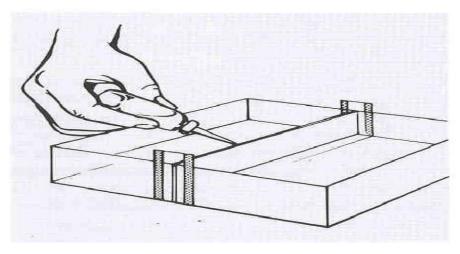

xcellent light transmission (92%). It offers very good mechanical strength, which makes the rear projection screens extremely hard-wearing. Evonik offers three types of RP screens that are optimized for different applications.

The Daylight Screen is 3.0mm thick and is a universal product that is suitable for every environment.

It represents the ideal compromise between contrast, gain and half-gain. All this is combined with an excellent price/performance ratio and a tough configuration.

#### **Optimized Contrast**

The light grey color of PLEXIGLAS® Optical enables very good contrast. Any environmental light is absorbed by this color, which provides a brilliant image.

The conference room requires less darkening than usual.

# ACRIFIX® adhesive's The industry leader....



Page | 39









### PLEXIGLAS® Reflections iridescent A reflection of success....



- PLEXIGLAS® Reflections (Radiant) is a transparent reflective mirrored acrylic, which changes reflective colour depending on the angle it is viewed.
- PLEXIGLAS® Reflections (Radiant) effect is created by a film on one side of a extruded acrylic sheet.
- PLEXIGLAS® Reflections (Radiant) images and uses ambient light to create its reflective effects.
- PLEXIGLAS® Reflections (Radiant) internally, not suggested for external use without further protection.
- PLEXIGLAS® Reflections (Radiant): on installation it is preferred that the edges of the panel are sealed with a compatible neutral cure / non acidic silicone.
- PLEXIGLAS® Reflections (Radiant) is only available in a sheet size of 2440mm x 1220mm.
- PLEXIGLAS® Ref