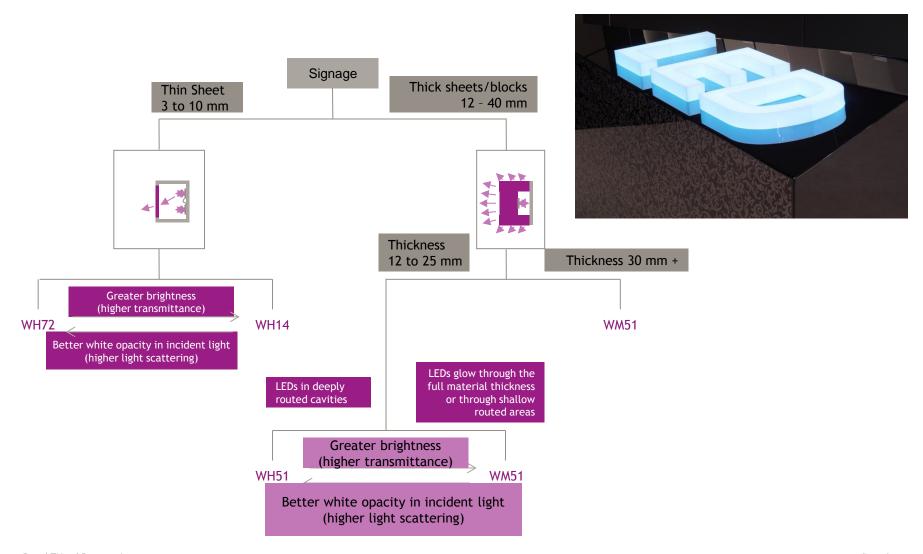

GLAS® LED: Illuminated posters efficiences & brightness...





Signage

Illuminated Advertisment

**Illuminated Poster** 



# PLEXIGLAS® LED (WH46SC) side lighting - A change in direction....



#### **Advantages**

- 30-40% Additional light
- Improved homogenity
- Patent







# PLEXIGLAS® LED: (WH46 SC) side lighting - A new image in advertising....







# PLEXIGLAS® LED WH46 SC

- 1. 30-40% additional light
- 2. Improved homogenity
- 3. Patent pending...



### PLEXIGLAS® Block illumination-Routing with optimum success....



Signage

### Small Fabricated / Channel letters





Beige | 17

# PLEXIGLAS® Block illumination - LED illuminated lettering easy....







# PLEXIGLAS® LED: White opacity vs transmittance....











# PLEXIGLAS® LED: Meeting with all applications....





### PLEXIGLAS® blocks: Raising the standard....





- Add a new level to the standard of displays & signage, using PLEXIGLAS® blocks.
- PLEXIGLAS® block stands out from the others, bringing attention to your business.
- Available in numerous colours, thicknesses & types (EG. LED EndLighten T)
- Bring a strong, warm depth to your display & signage.
- Become the talking point of the exhibition.
- PLEXIGLAS® block offering quality & longevity at a economical price.

# PLEXIGLAS® LED (dual colour) Changing appearance....



- ✓ PLEXIGLAS® LED (Dual Colour) creates a standard coloured sheet appearance when not illuminated during the daytime and at night, once illuminated becomes a bright, vibrant white panel.
- ✓ PLEXIGLAS® LED (Dual Colour) is available currently in Black/White, Blue/White