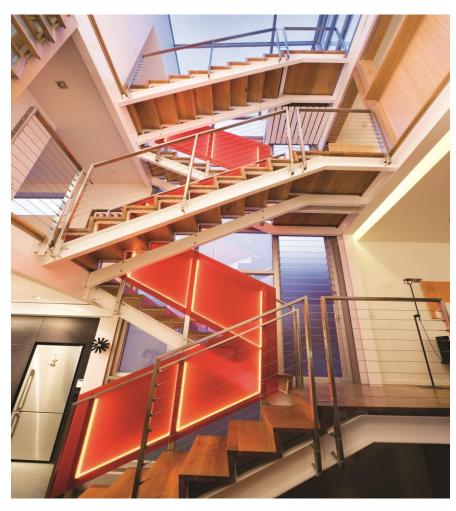

#### Coloured PLEXIGLAS® sheets for LED applications

- ✓ Optimized Transmission for LED
- √ Very good light reflecting properties
- ✓ Brilliant colours in reflected and transmitted light

Title of Presentation

#### PLEXIGLAS® LED: Limited expense & maximum results....

In the concept stage for the "Nova Events Exhibition Centre" located in Leipzig Germany, the customer wanted to create a feature reflecting its name.

The architect chose to create the large illuminated "Nova" feature, using 260 shts of PLEXIGLAS ® LED WH14 White in a 5mm thickness. Vinyl graphics where applied to create the bright glowing planet, making this exhibition centre stand out from others.

Energy efficiency and even illumination was also a major consideration and with no reflection, no refraction and a exceptional high level of transmission, PLEXIGLAS® LED was the obvious choice.