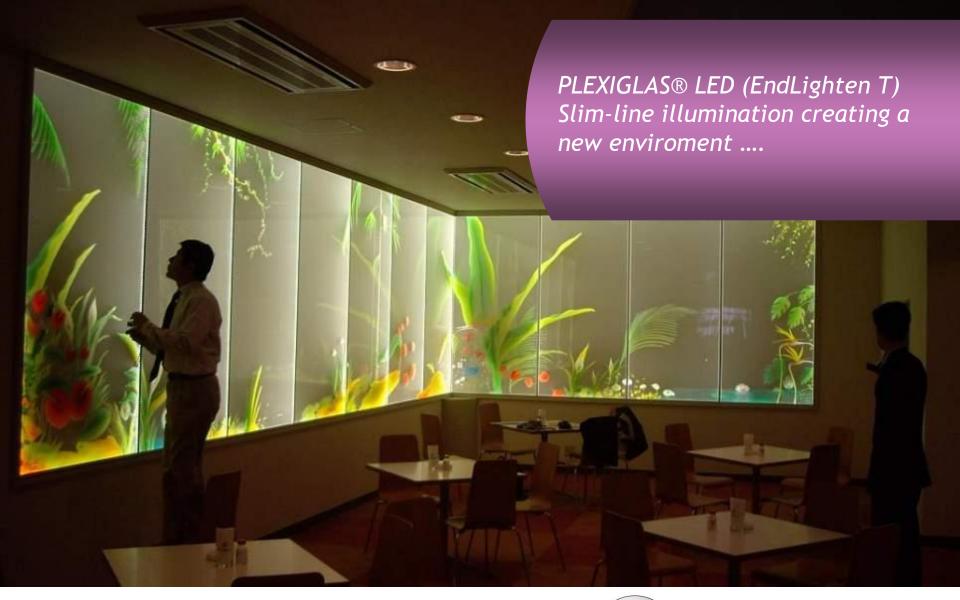

## PLEXIGLAS® LED (formerly EndLighten T): Slim line illumination easy....

- PLEXIGLAS® LED (EndLighten T) is designed for edge illumination, creating a slim-line light diffusing, illuminated panel.
- PLEXIGLAS® LED (EndLighten T) is a clear, (91% light transmission) transparent extruded acrylic sheet.
- PLEXIGLAS® LED (EndLighten T) can be used for poster/signage illumination or transparent illuminated lighting application.
- PLEXIGLAS® LED (EndLighten T) is stocked in a 8.0mm & 10mm thickness, but available in numerous grades & thicknesses.
- PLEXIGLAS® LED (EndLighten T) contains colourless diffuser particles that spread the light, concentrating the light on the surface.