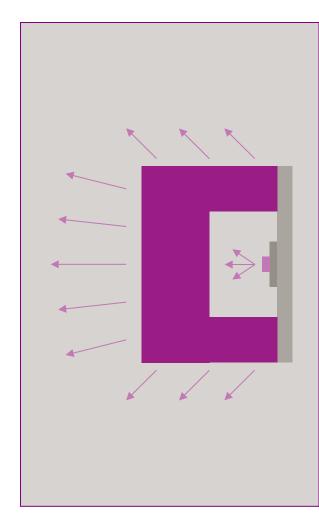

# PLEXIGLAS® LED (WH46SC) side lighting - A change in direction....

#### **Advantages**

- 30-40% Additional light
- Improved homogenity
- Patent

# PLEXIGLAS® LED: (WH46 SC) side lighting - A new image in advertising....

# PLEXIGLAS® LED WH46 SC

- 1. 30-40% additional light
- 2. Improved homogenity
- 3. Patent pending...