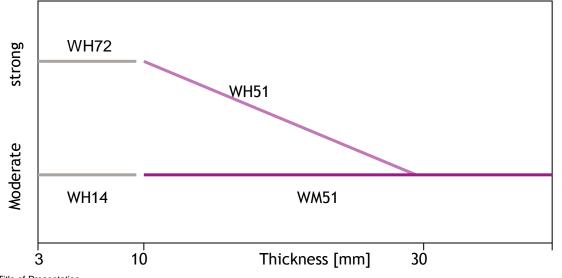

Bright, ready to use & efficient....















# PLEXIGLAS® LED: Illuminated posters efficiences & brightness...





Signage

Illuminated Advertisment

**Illuminated Poster** 



# PLEXIGLAS® LED (WH46SC) side lighting - A change in direction....



#### **Advantages**

- 30-40% Additional light
- Improved homogenity
- Patent







# PLEXIGLAS® LED: (WH46 SC) side lighting - A new image in advertising....







# PLEXIGLAS® LED WH46 SC

- 1. 30-40% additional light
- 2. Improved homogenity
- 3. Patent pending...



### PLEXIGLAS® Block illumination-Routing with optimum success....



Signage

### Small Fabricated / Channel letters





Beige | 17

# PLEXIGLAS® Block illumination - LED illuminated lettering easy....







# PLEXIGLAS® LED: White opacity vs transmittance....











# PLEXIGLAS® LED: Meeting with all applications....





### PLEXIGLAS® blocks: Raising the standard....





- Add a new level to the standard of displays & signage, using PLEXIGLAS® blocks.
- PLEXIGLAS® block stands out from the others, bringing attention to your business.
- Available in numerous colours, thicknesses & types (EG. LED EndLighten T)
- Bring a strong, warm depth to your display & signage.
- Become the talking point of the exhibition.
- PLEXIGLAS® block offering quality & longevity at a economical price.

# PLEXIGLAS® LED (dual colour) Changing appearance....



- ✓ PLEXIGLAS® LED (Dual Colour) creates a standard coloured sheet appearance when not illuminated during the daytime and at night, once illuminated becomes a bright, vibrant white panel.
- ✓ PLEXIGLAS® LED (Dual