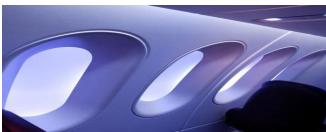

### PLEXIGLAS® LED - (WH14 & WH72) Improved light scattering....

Improved light scattering

#### PLEXIGLAS® LED: The future in LED illumination....