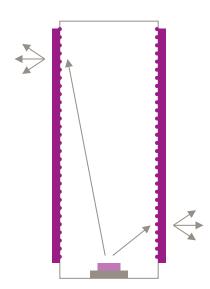

### PLEXIGLAS® LED - (WH14 & WH72) Improved light scattering....

Improved light scattering

## PLEXIGLAS® LED (formerly EndLighten T): Slim line illumination easy....

- PLEXIGLAS® LED (EndLighten T) is designed for edge illumination, creating a slim-line light diffusing, illuminated panel.
- PLEXIGLAS® LED (EndLighten T) is a clear, (91% light transmission) transparent extruded acrylic sheet.
- PLEXIGLAS® LED (EndLighten T) can be used for poster/signage illumination or transparent illuminated lighting application.
- PLEXIGLAS® LED (EndLighten T) is stocked in a 8.0mm & 10mm thickness, but available in numerous grades & thicknesses.
- PLEXIGLAS® LED (EndLighten T) contains colourless diffuser particles that spread the light, concentrating the light on the surface.