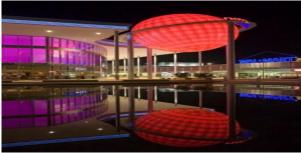

#### PLEXIGLAS® LED: Limited expense & maximum results....

In the concept stage for the "Nova Events Exhibition Centre" located in Leipzig Germany, the customer wanted to create a feature reflecting its name.

The architect chose to create the large illuminated "Nova" feature, using 260 shts of PLEXIGLAS ® LED WH14 White in a 5mm thickness. Vinyl graphics where applied to create the bright glowing planet, making this exhibition centre stand out from others.

Energy efficiency and even illumination was also a major consideration and with no reflection, no refraction and a exceptional high level of transmission, PLEXIGLAS® LED was the obvious choice.