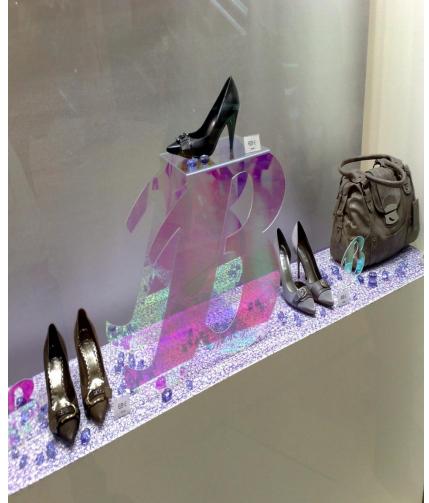

### PLEXIGLAS® Reflections iridescent A reflection of success....

- PLEXIGLAS® Reflections (Radiant) is a transparent reflective mirrored acrylic, which changes reflective colour depending on the angle it is viewed.
- PLEXIGLAS® Reflections (Radiant) effect is created by a film on one side of a extruded acrylic sheet.
- PLEXIGLAS® Reflections (Radiant) images and uses ambient light to create its reflective effects.
- PLEXIGLAS® Reflections (Radiant) internally, not suggested for external use without further protection.
- PLEXIGLAS® Reflections (Radiant): on installation it is preferred that the edges of the panel are sealed with a compatible neutral cure / non acidic silicone.
- PLEXIGLAS® Reflections (Radiant) is only available in a sheet size of 2440mm x 1220mm.
- PLEXIGLAS® Reflections (Radiant) can be cut, bent, thermoformed, drilled & glued following the manufacturer's suggestions.

#### Advantages:

- Transparent, colour changing reflective acrylic mirror with no other alternatives.
- ✓ Creates a eye catching design, bringing attention.

#### **Applications:**

Shop fitting, displays, exhibitions, lighting, signage, POP, bar fronts, counter fronts, internal wall lining.