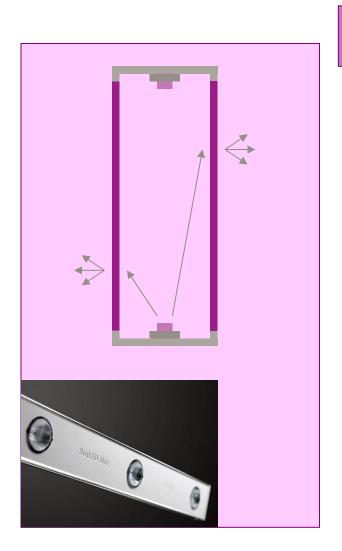

## PLEXIGLAS® LED (formerly EndLighten T): Slim line illumination easy....

- PLEXIGLAS® LED (EndLighten T) is designed for edge illumination, creating a slim-line light diffusing, illuminated panel.
- PLEXIGLAS® LED (EndLighten T) is a clear, (91% light transmission) transparent extruded acrylic sheet.
- PLEXIGLAS® LED (EndLighten T) can be used for poster/signage illumination or transparent illuminated lighting application.
- PLEXIGLAS® LED (EndLighten T) is stocked in a 8.0mm & 10mm thickness, but available in numerous grades & thicknesses.
- PLEXIGLAS® LED (EndLighten T) contains colourless diffuser particles that spread the light, concentrating the light on the surface.