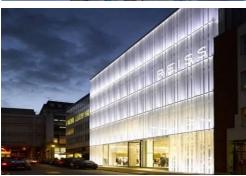

#### PLEXIGLAS® LED: Limited expense & maximum results....

In the concept stage for the "Nova Events Exhibition Centre" located in Leipzig Germany, the customer wanted to create a feature reflecting its name.

The architect chose to create the large illuminated "Nova" feature, using 260 shts of PLEXIGLAS ® LED WH14 White in a 5mm thickness. Vinyl graphics where applied to create the bright glowing planet, making this exhibition centre stand out from others.

Energy efficiency and even illumination was also a major consideration and with no reflection, no refraction and a exceptional high level of transmission, PLEXIGLAS® LED was the obvious choice.