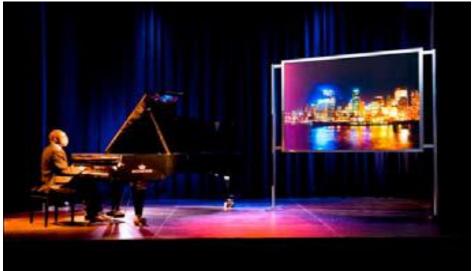

# PLEXIGLAS® Optical - Rear Projection In front of technology....

## PLEXIGLAS® Optical - Rear Projection A true image....

PLEXIGLAS® Optical (Rear Projection - RP) was especially developed for rear projection to ensure optimal image generation in this demanding field of application.

The base material is highly transparent PMMA with its excellent light transmission (92%). It offers very good mechanical strength, which makes the rear projection screens extremely hard-wearing. Evonik offers three types of RP screens that are optimized for different applications.

The Daylight Screen is 3.0mm thick and is a universal product that is suitable for every environment.

It represents the ideal compromise between contrast, gain and half-gain. All this is combined with an excellent price/performance ratio and a tough configuration.

#### **Optimized Contrast**

The light grey color of PLEXIGLAS® Optical enables very good contrast. Any environmental light is absorbed by this color, which provides a brilliant image.

The conference room requires less darkening than usual.